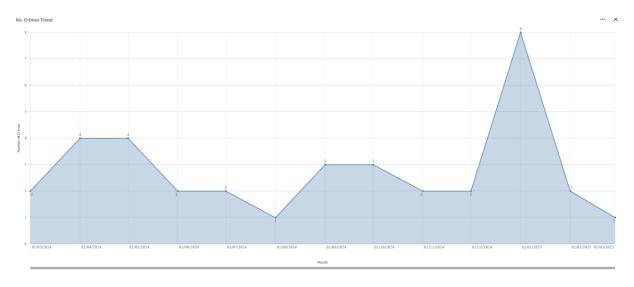

### PARISH COUNCIL MTG: Mells

#### February 2025

# Number of Crimes by Offence Type:

| Crime Offence G Q           | Month Q |   |
|-----------------------------|---------|---|
|                             | Totals  |   |
| Vehicle Offences            |         | 1 |
| Violence Against The Person |         | 1 |

# Number of Crimes Trend:



# **CURRENT PACT PRIORITIES:**

Maintain a visible Police presence in Mells

### **FUTURE PACT PRIORITIES:**

Regular foot patrols are ongoing and productive community engagement.

Please remember to report Anti-Social-Behaviour and drug related incidents to 101 or 999, respectively.

#### **OVERALL CRIME TRENDS**

None of significant note